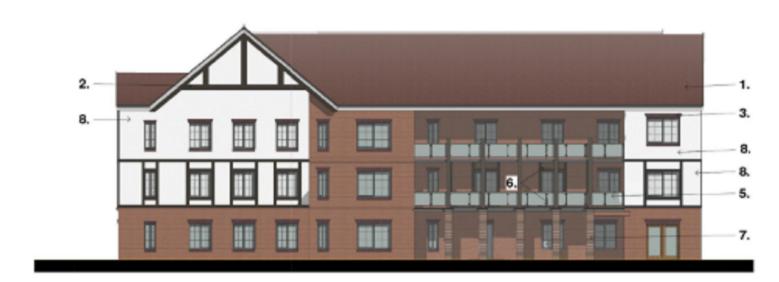

Block B - North Elevation 1:200

**Block B - South Elevation** 1 · 200

Proposed Ground Floor Plan 1:200

**Block B - West Elevation** 1:200

**Block B - East Elevation** 1:200

Proposed First Floor Plan 1:200

Proposed Second Floor Plan 1:200

Site Plan - Block B

1:2000

- Red Clay Tile
   Black Painted Timber Framing
   Brick Header Course
   Aston Red Surface Texture
   Glass Balustrade to Balconies
   Herringbone Detail
   Feature Stone Course to Match Cills
   White Render