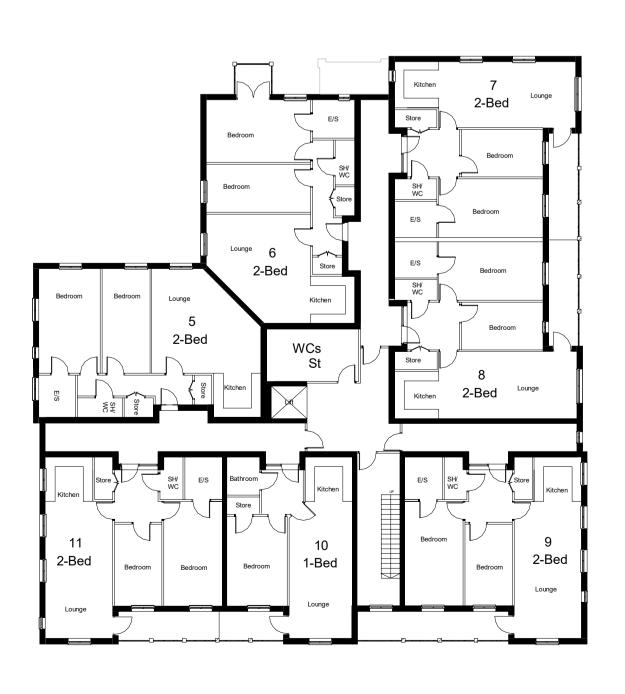

Block B - North Elevation 1:200

**Block B - South Elevation** 1 · 200

Proposed Ground Floor Plan 1:200

**Block B - West Elevation** 1:200

**Block B - East Elevation** 1:200

Proposed First Floor Plan 1:200

Proposed Second Floor Plan 1:200

Block B - Plans and Elevations

|     | Revision            | Date     | Bv  |
|-----|---------------------|----------|-----|
| P1  | Revision 1          | Date 1   |     |
| P2  | Revision 2          | Date 2   |     |
| P3  | Revision 3          | Date 3   |     |
| P4  | Revision 4          | Date 4   |     |
| P5  | Revision 5          | Date 5   |     |
| P6  | Revision 6          | Date 6   |     |
| P7  | Revision 7          | Date 7   |     |
| P8  | Revision 8          | Date 8   |     |
| P9  | Revision 9          | Date 9   |     |
| P10 | Updated title block | 01.03.22 | RK  |
| P11 | GA Plan Updated     | 04.07.22 | AMM |
| P12 | Drawing Update      | 06/07/22 | GB  |
| P13 | Drawing Update      | 07/07/22 | GB  |
| P14 | Scales checked      | 26/10/22 | AM  |
|     |                     |          |     |

Arlington Retirement Lifestyle The Range, Sonning The Range, Old Bath Road, Sonning Sheet Name: Block B - Proposed Plans and Elevations

Purpose of issue: Planning Status

Status:

Date: 12/03/21 Checked by: JB Drawn by: RK Scale @ A1: 1:200 5