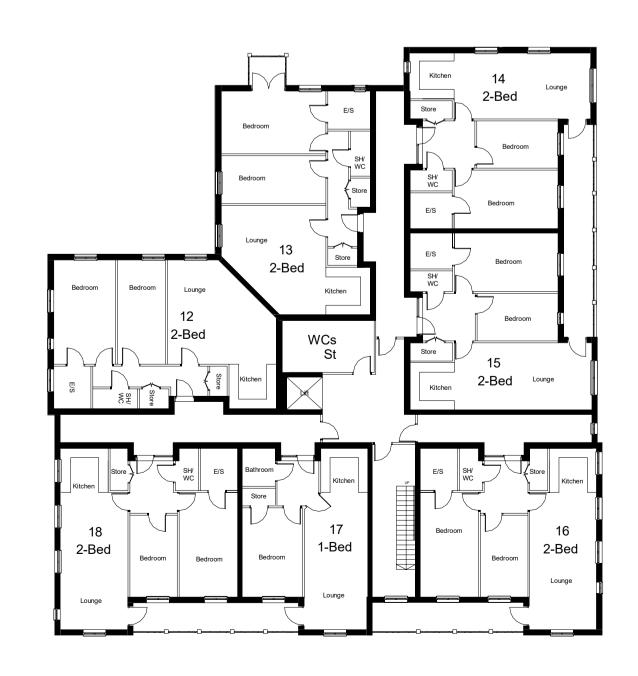

Block B - North Elevation 1:200

**Block B - South Elevation** 1 · 200

Proposed Ground Floor Plan 1:200

**Block B - West Elevation** 1:200

**Block B - East Elevation** 1:200

Proposed First Floor Plan 1:200

Proposed Second Floor Plan 1:200

Block B - Plans and Elevations

|     | Revision            | Date     | Bv  |
|-----|---------------------|----------|-----|
| P1  | Revision 1          | Date 1   |     |
| P2  | Revision 2          | Date 2   |     |
| P3  | Revision 3          | Date 3   |     |
| P4  | Revision 4          | Date 4   |     |
| P5  | Revision 5          | Date 5   |     |
| P6  | Revision 6          | Date 6   |     |
| P7  | Revision 7          | Date 7   |     |
| P8  | Revision 8          | Date 8   |     |
| P9  | Revision 9          | Date 9   |     |
| P10 | Updated title block | 01.03.22 | RK  |
| P11 | GA Plan Updated     | 04.07.22 | AMM |
| P12 | Drawing Update      | 06/07/22 | GB  |
| P13 | Drawing Update      | 07/07/22 | GB  |
| P14 | Scales checked      | 26/10/22 | AM  |
|     |                     |          |     |

Arlington Retirement Lifestyle The Range, Sonning The Range, Old Bath Road, Sonning Sheet Name: Block B - Proposed Plans and Elevations

Purpose of issue: Planning Status

Status:

Date: 12/03/21 Checked by: JB Drawn by: RK Scale @ A1: 1:200 5