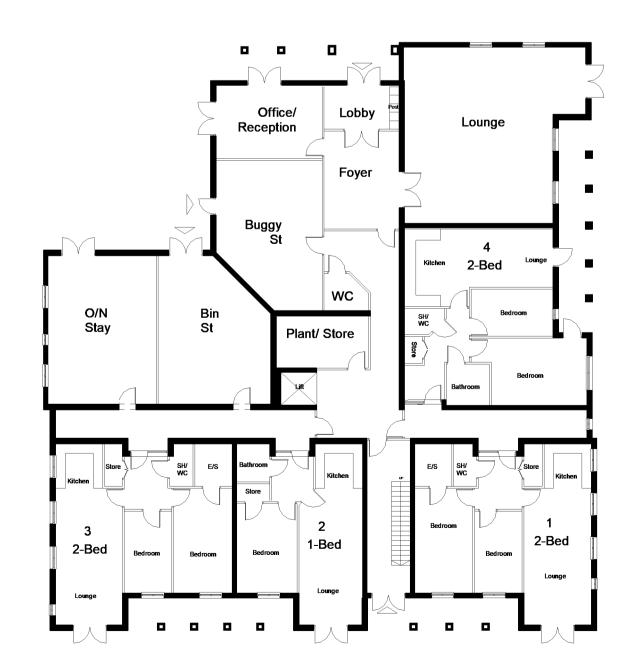

Block B - North Elevation 1:200

**Block B - South Elevation** 1 · 200

Proposed Ground Floor Plan 1:200

**Block B - West Elevation** 1:200

**Block B - East Elevation** 1:200

Proposed First Floor Plan 1:200

Proposed Second Floor Plan 1:200