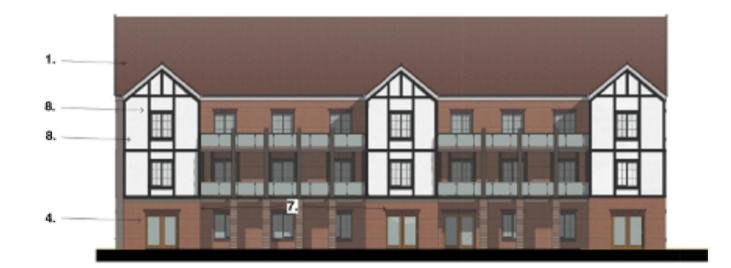

Block B - North Elevation 1:200

**Block B - South Elevation** 1 · 200

Proposed Ground Floor Plan 1:200

**Block B - West Elevation** 1:200

**Block B - East Elevation** 1:200

Proposed First Floor Plan 1:200

Proposed Second Floor Plan 1:200

Site Plan - Block B

1:2000

- Red Clay Tile
   Black Painted Timber Framing
   Brick Header Course
   Aston Red Surface Texture
   Glass Balustrade to Balconies
   Herringbone Detail
   Feature Stone Course to Match Cills
   White Render