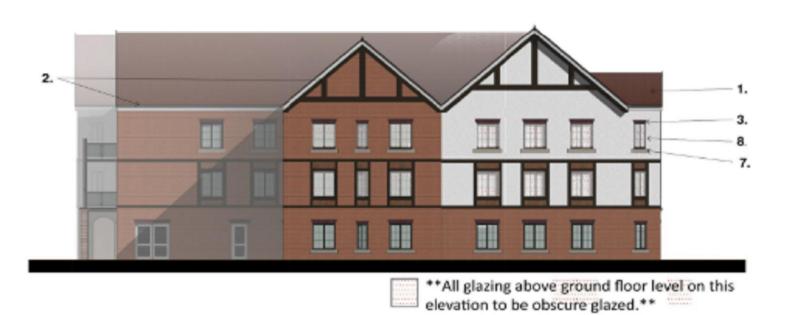

Block B - North Elevation 1:200

**Block B - South Elevation** 1 · 200

Proposed Ground Floor Plan 1:200

**Block B - West Elevation** 1:200

**Block B - East Elevation** 1:200

Proposed First Floor Plan 1:200

Proposed Second Floor Plan 1:200

Site Plan - Block B

1:2000

- Red Clay Tile
   Black Painted Timber Framing
   Brick Header Course
   Aston Red Surface Texture
   Glass Balustrade to Balconies
   Herringbone Detail
   Feature Stone Course to Match Cills
   White Render