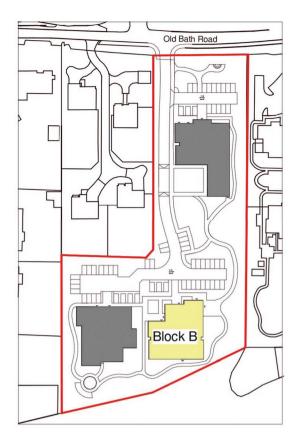

Site Plan - Block B

1:2000

- Red Clay Tile
   Black Painted Timber Framing
   Brick Header Course
   Aston Red Surface Texture
   Glass Balustrade to Balconies
   Herringbone Detail
   Feature Stone Course to Match Cills
   White Render